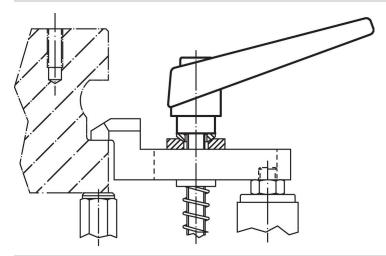

-----|----------------|----|----------------|-----|------------|
| d <sub>1</sub> | d <sub>2</sub> | l <sub>1</sub> | d <sub>3</sub> | h <sub>1</sub> | h <sub>2</sub> | h <sub>3</sub> | h₄ | l <sub>2</sub> | _   |            |
| [mm]           |                |                |                |                |                |                |    |                | [g] |            |
| silver         |                |                |                |                |                |                |    |                |     |            |
| 22             | M10            | 20             | 16             | 36             | 8              | 3.5            | 52 | 74             | 128 | 24400.0443 |



www.halderusa.com Page 1 of 2
Published on: 12.8.2024

### **Application example**



### Compliance

#### **RoHS** compliant

Contains lead - compliant according to exceptions 6a / 6b / 6c.

### Contains SVHC substances >0,1% w/w

Contains lead - SVHC list [REACH] as of 27.06.2024.

### **Contains Proposition 65 substances**



Lead can cause cancer and reproductive harm from exposure https://www.P65Warnings.ca.gov/

## Free from Conflict Minerals

This product does not contain any substances designated as "conflict minerals" such as tantalum, tin, gold or tungsten from the Democratic Republic of Congo or adjacent countries.



www.halderusa.com Page 2 of 2
Published on: 12.8.2024

Halder, Inc.