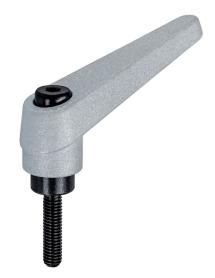

# **Adjustable Clamping Levers** • with screw

24400.0443

### **Product Description**

Adjustable clamping levers find versatile applications when the area of use is confined or a specific lever position is required.

#### Lever

 Zinc die-cast, plastic coated, silver, similar to RAL 9006, matt structure