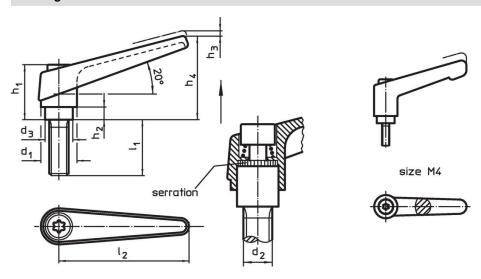

### **Drawing**

### **Order information**

| Dimensions     |                |                |                |                |                |                |    |                | ž.  | Art. No.   |
|----------------|----------------|----------------|----------------|----------------|----------------|----------------|----|----------------|-----|------------|
| d <sub>1</sub> | d <sub>2</sub> | l <sub>1</sub> | d <sub>3</sub> | h <sub>1</sub> | h <sub>2</sub> | h <sub>3</sub> | h₄ | l <sub>2</sub> | _   |            |
| [mm]           |                |                |                |                |                |                |    |                | [g] |            |
| silver         |                |                |                |                |                |                |    |                |     |            |
| 22             | M10            | 20             | 16             | 36             | 8              | 3.5            | 52 | 74             | 128 | 24400.0443 |