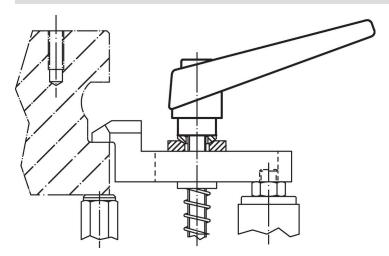

--|----------------|-----|------------|
| d <sub>1</sub> | d <sub>2</sub> | I <sub>1</sub> | d <sub>3</sub> | h <sub>1</sub> | h <sub>2</sub> | h <sub>3</sub> | h <sub>4</sub> | l <sub>2</sub> |     |            |
| [mm]           |                |                |                |                |                |                |                |                | [g] |            |
| silver         |                |                |                |                |                |                |                |                |     |            |
| 18             | M8             | 20             | 13.5           | 31             | 6.5            | 3              | 45             | 62             | 76  | 24400.0343 |



Halder, Inc. www.halderusa.com

### **Application example**



### Compliance

#### **RoHS** compliant

Contains lead - compliant according to exceptions 6a / 6b / 6c.

### Contains SVHC substances >0,1% w/w

Contains lead - SVHC list [REACH] as of 23.01.2024.

### **Contains Proposition 65 substances**



Lead can cause cancer and reproductive harm from exposure https://www.P65Warnings.ca.gov/

## Free from Conflict Minerals

This product does not contain any substances designated as "conflict minerals" such as tantalum, tin, gold or tungsten from the Democratic Republic of Congo or adjacent countries.



Halder, Inc. www.halderusa.com Page 2 of 2

Published on: 4.2.2024