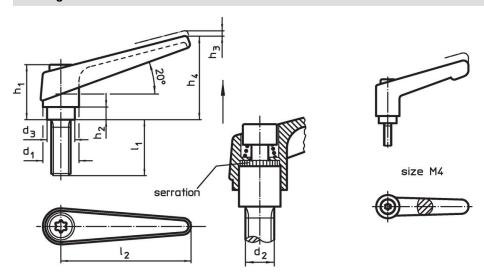

### **Drawing**

### **Order information**

| Dimensions     |                |                |                |                |                |                |                |                | I   | Art. No.   |
|----------------|----------------|----------------|----------------|----------------|----------------|----------------|----------------|----------------|-----|------------|
| d <sub>1</sub> | d <sub>2</sub> | I <sub>1</sub> | d <sub>3</sub> | h <sub>1</sub> | h <sub>2</sub> | h <sub>3</sub> | h <sub>4</sub> | l <sub>2</sub> |     |            |
| [mm]           |                |                |                |                |                |                |                |                | [g] |            |
| silver         |                |                |                |                |                |                |                |                |     |            |
| 18             | M8             | 20             | 13.5           | 31             | 6.5            | 3              | 45             | 62             | 76  | 24400.0343 |

#### Operation

By lifting the lever the serrations are disengaged. The lever can be positioned by the serrations. On releasing the lever, the serrations are automatically re-engaged.