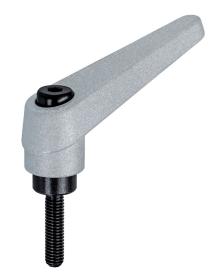

# **Adjustable Clamping Levers** • with screw

24400.0343

### **Product Description**

Adjustable clamping levers find versatile applications when the area of use is confined or a specific lever position is required.

#### Lever

 Zinc die-cast, plastic coated, silver, similar to RAL 9006, matt structure