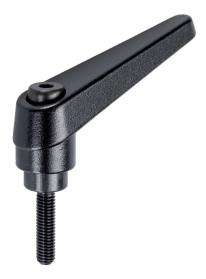

# Adjustable Clamping Levers • with screw 24400.0274

### **Product Description**

Adjustable clamping levers find versatile applications when the area of use is confined or a specific lever position is required.

#### Lever

 Zinc die-cast, plastic coated, black, similar to RAL 9005, matt structure