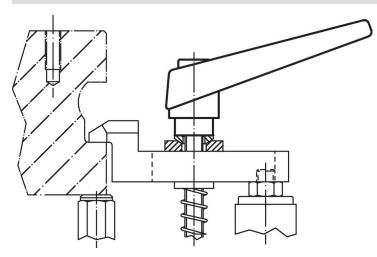

-----------------------------------|--------------------------------------|----------------|----------------|----|----------------|-----|------------|
|                |                |                | , , , , , , , , , , , , , , , , , , , |                                      | -              |                |    |                | [g] |            |
| black          |                |                |                                       |                                      |                |                |    |                |     |            |
| 18             | M6             | 50             | 13.5                                  | 31                                   | 6.5            | 3              | 45 | 62             | 76  | 24400.0274 |

# **Application example**



# Compliance

#### **RoHS compliant**

Contains lead - compliant according to exceptions 6a / 6b / 6c.

# Contains SVHC substances >0,1% w/w Contains lead - SVHC list [REACH] as of 27.06.2024.

#### **Contains Proposition 65 substances**

# 

Lead can cause cancer and reproductive harm from exposure https://www.P65Warnings.ca.gov/

# Free from Conflict Minerals

This product does not contain any substances designated as "conflict minerals" such as tantalum, tin, gold or tungsten from the Democratic Republic of Congo or adjacent countries.