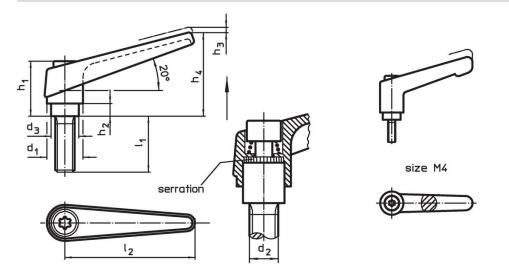

# Drawing

# Order information

| d <sub>1</sub> | d <sub>2</sub> | I <sub>1</sub> | Dir<br>d <sub>3</sub>                 | Dimensions<br>h <sub>1</sub><br>[mm] | h <sub>2</sub> | h <sub>3</sub> | h4 | l <sub>2</sub> | Ĭ.  | Art. No.   |
|----------------|----------------|----------------|---------------------------------------|--------------------------------------|----------------|----------------|----|----------------|-----|------------|
|                |                |                | , , , , , , , , , , , , , , , , , , , |                                      | -              |                |    |                | [g] |            |
| black          |                |                |                                       |                                      |                |                |    |                |     |            |
| 18             | M6             | 50             | 13.5                                  | 31                                   | 6.5            | 3              | 45 | 62             | 76  | 24400.0274 |