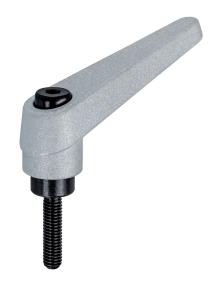

#### **Product Description**

Adjustable clamping levers find versatile applications when the area of use is confined or a specific lever position is required.

#### Operation

By lifting the lever the serrations are disengaged. The lever can be positioned by the serrations. On releasing the lever, the serrations are automatically re-engaged.