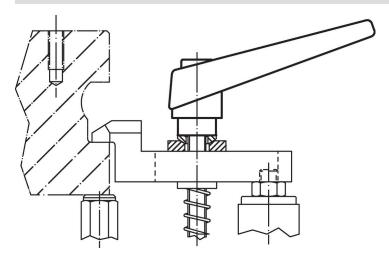

----|----------------|-----|------------|
| d <sub>1</sub> | d <sub>2</sub> | l <sub>1</sub> | d <sub>3</sub> | h <sub>1</sub> | h <sub>2</sub> | h <sub>3</sub> | h <sub>4</sub> | l <sub>2</sub> | _   |            |
| [mm]           |                |                |                |                |                |                |                |                | [g] |            |
| silver         |                |                |                |                |                |                |                |                |     |            |
| 18             | M6             | 16             | 13.5           | 31             | 6.5            | 3              | 45             | 62             | 72  | 24400.0223 |



Halder, Inc. www.halderusa.com

# **Application example**



# Compliance

#### **RoHS** compliant

Contains lead - compliant according to exceptions 6a / 6b / 6c.

# Contains SVHC substances >0,1% w/w

Contains lead - SVHC list [REACH] as of 23.01.2024.

#### **Contains Proposition 65 substances**



Lead can cause cancer and reproductive harm from exposure https://www.P65Warnings.ca.gov/

# Free from Conflict Minerals

This product does not contain any substances designated as "conflict minerals" such as tantalum, tin, gold or tungsten from the Democratic Republic of Congo or adjacent countries.



Halder, Inc. www.halderusa.com Page 2 of 2

Published on: 4.2.2024