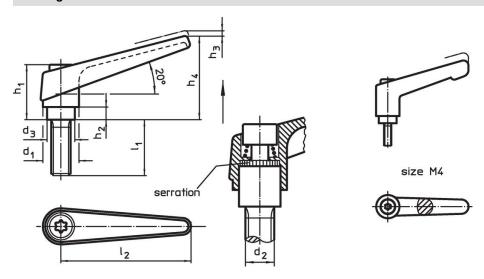

#### **Drawing**

#### **Order information**

| Dimensions     |                |                |                |                |                |                |                |                | I   | Art. No.   |
|----------------|----------------|----------------|----------------|----------------|----------------|----------------|----------------|----------------|-----|------------|
| d <sub>1</sub> | d <sub>2</sub> | l <sub>1</sub> | d <sub>3</sub> | h <sub>1</sub> | h <sub>2</sub> | h <sub>3</sub> | h <sub>4</sub> | l <sub>2</sub> | _   |            |
| [mm]           |                |                |                |                |                |                |                |                | [g] |            |
| silver         |                |                |                |                |                |                |                |                |     |            |
| 18             | M6             | 16             | 13.5           | 31             | 6.5            | 3              | 45             | 62             | 72  | 24400.0223 |