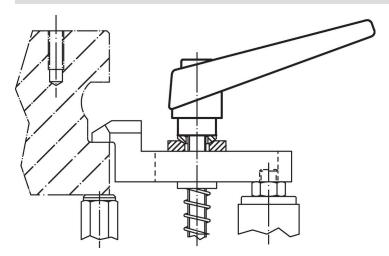

----|----------------|-----|------------|
| d <sub>1</sub> | d <sub>2</sub> | l <sub>1</sub> | d <sub>3</sub> | h <sub>1</sub> | h <sub>2</sub> | h <sub>3</sub> | h <sub>4</sub> | l <sub>2</sub> | _   |            |
| [mm]           |                |                |                |                |                |                |                |                | [g] |            |
| silver         |                |                |                |                |                |                |                |                |     |            |
| 14             | М6             | 32             | 10             | 24.5           | 4              | 3              | 35             | 45             | 40  | 24400.0173 |



Halder, Inc. www.halderusa.com

# **Application example**



# Compliance

#### **RoHS** compliant

Contains lead - compliant according to exceptions 6a / 6b / 6c.

# Contains SVHC substances >0,1% w/w

Contains lead - SVHC list [REACH] as of 23.01.2024.

#### **Contains Proposition 65 substances**



Lead can cause cancer and reproductive harm from exposure https://www.P65Warnings.ca.gov/

# Free from Conflict Minerals

This product does not contain any substances designated as "conflict minerals" such as tantalum, tin, gold or tungsten from the Democratic Republic of Congo or adjacent countries.



Halder, Inc. www.halderusa.com Page 2 of 2

Published on: 4.2.2024