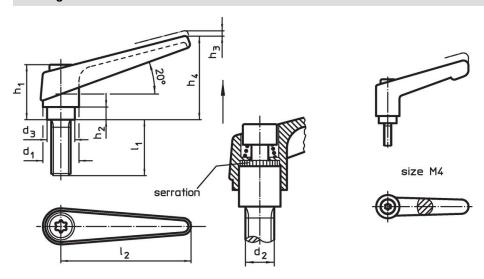

#### **Drawing**

#### **Order information**

| Dimensions     |                |                |                |                |                |                |                |                | I   | Art. No.   |
|----------------|----------------|----------------|----------------|----------------|----------------|----------------|----------------|----------------|-----|------------|
| d <sub>1</sub> | d <sub>2</sub> | l <sub>1</sub> | d <sub>3</sub> | h <sub>1</sub> | h <sub>2</sub> | h <sub>3</sub> | h <sub>4</sub> | l <sub>2</sub> | _   |            |
| [mm]           |                |                |                |                |                |                |                |                | [g] |            |
| silver         |                |                |                |                |                |                |                |                |     |            |
| 14             | М6             | 32             | 10             | 24.5           | 4              | 3              | 35             | 45             | 40  | 24400.0173 |