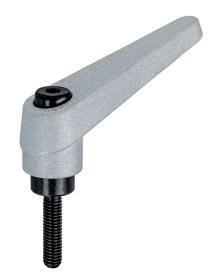

#### **Product Description**

Adjustable clamping levers find versatile applications when the area of use is confined or a specific lever position is required.

#### Lever

· Zinc die-cast, plastic coated, silver, similar to RAL 9006, matt structure

#### Inner parts

• Steel, blackened, quality 5.8

# Screw

· Steel, blackened, quality 5.8

#### Operation

By lifting the lever the serrations are disengaged. The lever can be positioned by the serrations. On releasing the lever, the serrations are automatically re-engaged.