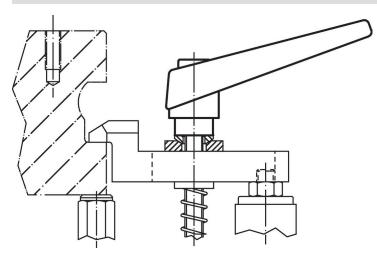

-----|----------------|----------|------------|
| d <sub>1</sub> | d <sub>2</sub> | l I <sub>1</sub> | d <sub>3</sub> | h <sub>1</sub> | h <sub>2</sub> | h <sub>3</sub> | h <sub>4</sub> | l <sub>2</sub> |          |            |
|                | [mm]           |                  |                |                |                |                |                |                | [9]      |            |
| black          |                |                  |                |                |                |                |                |                |          |            |
| 14             | M6             | 20               | 10             | 24.5           | 4              | 3              | 35             | 45             | 39       | 24400.0154 |

# **Application example**



# Compliance

#### **RoHS compliant**

Contains lead - compliant according to exceptions 6a / 6b / 6c.

# Contains SVHC substances >0,1% w/w Contains lead - SVHC list [REACH] as of 27.06.2024.

#### **Contains Proposition 65 substances**

# 

Lead can cause cancer and reproductive harm from exposure https://www.P65Warnings.ca.gov/

# Free from Conflict Minerals

This product does not contain any substances designated as "conflict minerals" such as tantalum, tin, gold or tungsten from the Democratic Republic of Congo or adjacent countries.