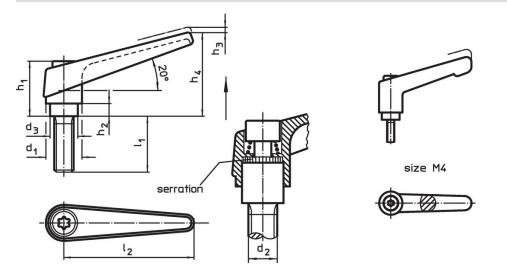

# Drawing

# Order information

| Dimensions     |                |                  |                |                |                |                |                |                | <b>I</b> | Art. No.   |
|----------------|----------------|------------------|----------------|----------------|----------------|----------------|----------------|----------------|----------|------------|
| d <sub>1</sub> | d <sub>2</sub> | l I <sub>1</sub> | d <sub>3</sub> | h <sub>1</sub> | h <sub>2</sub> | h <sub>3</sub> | h <sub>4</sub> | l <sub>2</sub> |          |            |
|                | [mm]           |                  |                |                |                |                |                |                | [9]      |            |
| black          |                |                  |                |                |                |                |                |                |          |            |
| 14             | M6             | 20               | 10             | 24.5           | 4              | 3              | 35             | 45             | 39       | 24400.0154 |