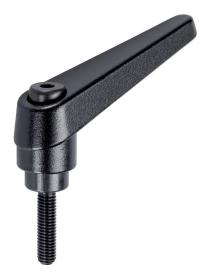

# Adjustable Clamping Levers • with screw 24400.0154

#### **Product Description**

Adjustable clamping levers find versatile applications when the area of use is confined or a specific lever position is required.

#### Lever

 Zinc die-cast, plastic coated, black, similar to RAL 9005, matt structure