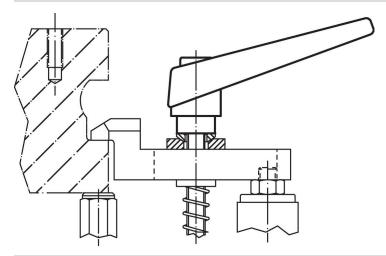

------|----------------|----|----------------|-----|------------|
| d <sub>1</sub> | d <sub>2</sub> | I <sub>1</sub> | d <sub>3</sub> | h <sub>1</sub> | h <sub>2</sub> | h <sub>3</sub> | h₄ | l <sub>2</sub> | _   |            |
|                | [mm]           |                |                |                |                |                |    |                | [g] |            |
| black          |                |                |                |                |                |                |    |                |     |            |
| 14             | M5             | 25             | 10             | 24.5           | 4              | 3              | 35 | 45             | 38  | 24400.0074 |



www.halderusa.com Page 1 of 2
Published on: 12.8.2024

## **Application example**



## Compliance

#### **RoHS** compliant

Contains lead - compliant according to exceptions 6a / 6b / 6c.

## Contains SVHC substances >0,1% w/w

Contains lead - SVHC list [REACH] as of 27.06.2024.

#### **Contains Proposition 65 substances**



Lead can cause cancer and reproductive harm from exposure https://www.P65Warnings.ca.gov/

## Free from Conflict Minerals

This product does not contain any substances designated as "conflict minerals" such as tantalum, tin, gold or tungsten from the Democratic Republic of Congo or adjacent countries.



www.halderusa.com Page 2 of 2
Published on: 12.8.2024

Halder, Inc.