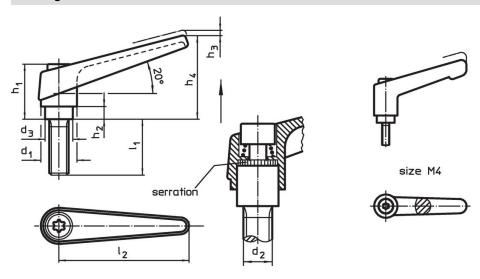

## **Drawing**

## **Order information**

| Dimensions     |                |                |                |                |                |                |    |                | I   | Art. No.   |
|----------------|----------------|----------------|----------------|----------------|----------------|----------------|----|----------------|-----|------------|
| d <sub>1</sub> | d <sub>2</sub> | I <sub>1</sub> | d <sub>3</sub> | h <sub>1</sub> | h <sub>2</sub> | h <sub>3</sub> | h₄ | l <sub>2</sub> | _   |            |
|                | [mm]           |                |                |                |                |                |    |                | [g] |            |
| black          |                |                |                |                |                |                |    |                |     |            |
| 14             | M5             | 25             | 10             | 24.5           | 4              | 3              | 35 | 45             | 38  | 24400.0074 |