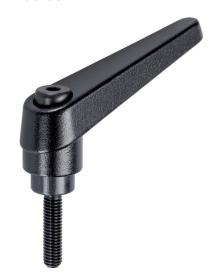

# Adjustable Clamping Levers • with screw

24400 0074

### **Product Description**

Adjustable clamping levers find versatile applications when the area of use is confined or a specific lever position is required.

#### Lever

 Zinc die-cast, plastic coated, black, similar to RAL 9005, matt structure