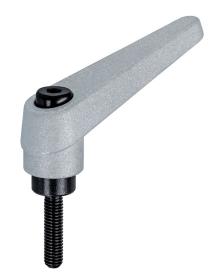

### **Product Description**

Adjustable clamping levers find versatile applications when the area of use is confined or a specific lever position is required.

#### Lever

 Zinc die-cast, plastic coated, silver, similar to RAL 9006, matt structure

#### Inner parts

• Steel, blackened, quality 5.8

## Screw

• Steel, blackened, quality 5.8

#### Operation

By lifting the lever the serrations are disengaged. The lever can be positioned by the serrations. On releasing the lever, the serrations are automatically re-engaged.