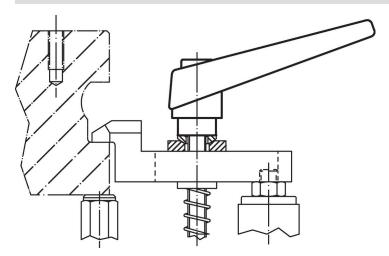

--|----------------|-----|------------|
| d <sub>1</sub> | d <sub>2</sub> | I <sub>1</sub> | d <sub>3</sub> | h <sub>1</sub> | h <sub>2</sub> | h <sub>3</sub> | h <sub>4</sub> | l <sub>2</sub> |     |            |
|                | [mm]           |                |                |                |                |                |                |                | [g] |            |
| silver         |                |                |                |                |                |                |                |                |     |            |
| 14             | M5             | 20             | 10             | 24.5           | 4              | 3              | 35             | 45             | 37  | 24400.0063 |



Halder, Inc.

www.halderusa.com

## **Application example**



## Compliance

#### **RoHS** compliant

Contains lead - compliant according to exceptions 6a / 6b / 6c.

## Contains SVHC substances >0,1% w/w

Contains lead - SVHC list [REACH] as of 23.01.2024.

### **Contains Proposition 65 substances**



Lead can cause cancer and reproductive harm from exposure https://www.P65Warnings.ca.gov/

# Free from Conflict Minerals

This product does not contain any substances designated as "conflict minerals" such as tantalum, tin, gold or tungsten from the Democratic Republic of Congo or adjacent countries.



Halder, Inc. www.halderusa.com Page 2 of 2

Published on: 4.2.2024