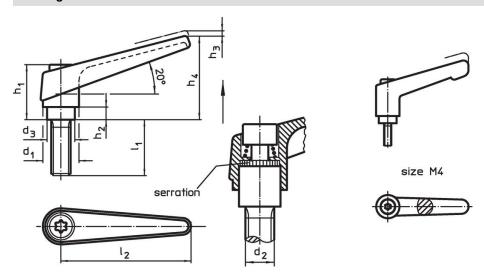

### **Drawing**

# Order information

| Dimensions     |                |                |                |                |                |                |                |                | I   | Art. No.   |
|----------------|----------------|----------------|----------------|----------------|----------------|----------------|----------------|----------------|-----|------------|
| d <sub>1</sub> | d <sub>2</sub> | I <sub>1</sub> | d <sub>3</sub> | h <sub>1</sub> | h <sub>2</sub> | h <sub>3</sub> | h <sub>4</sub> | l <sub>2</sub> |     |            |
|                | [mm]           |                |                |                |                |                |                |                | [g] |            |
| silver         |                |                |                |                |                |                |                |                |     |            |
| 14             | M5             | 20             | 10             | 24.5           | 4              | 3              | 35             | 45             | 37  | 24400.0063 |