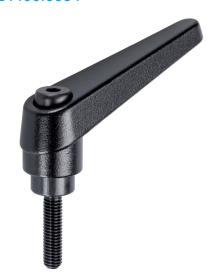

# Adjustable Clamping Levers • with screw

24400.0054

## **Product Description**

Adjustable clamping levers find versatile applications when the area of use is confined or a specific lever position is required.

#### Lever

· Zinc die-cast, plastic coated, black, similar to RAL 9005, matt structure