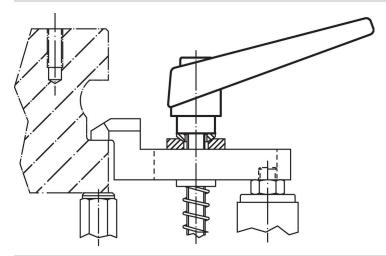

-----------|----------------|----|----------------|----|------------|
| d <sub>1</sub> | d <sub>2</sub> | I <sub>1</sub> | d <sub>3</sub> | h <sub>1</sub> | h <sub>2</sub> | h <sub>3</sub> | h₄ | l <sub>2</sub> | _  |            |
|                | [mm]           |                |                |                |                |                |    |                |    |            |
| black          |                |                |                |                |                |                |    |                |    |            |
| 14             | M5             | 16             | 10             | 24.5           | 4              | 3              | 35 | 45             | 36 | 24400.0054 |



www.halderusa.com Page 1 of 2 Published on: 12.8.2024

## **Application example**



## Compliance

#### **RoHS** compliant

Contains lead - compliant according to exceptions 6a / 6b / 6c.

## Contains SVHC substances >0,1% w/w

Contains lead - SVHC list [REACH] as of 27.06.2024.

## **Contains Proposition 65 substances**



Lead can cause cancer and reproductive harm from exposure https://www.P65Warnings.ca.gov/

## Free from Conflict Minerals

This product does not contain any substances designated as "conflict minerals" such as tantalum, tin, gold or tungsten from the Democratic Republic of Congo or adjacent countries.



www.halderusa.com Page 2 of 2
Published on: 12.8.2024

Halder, Inc.