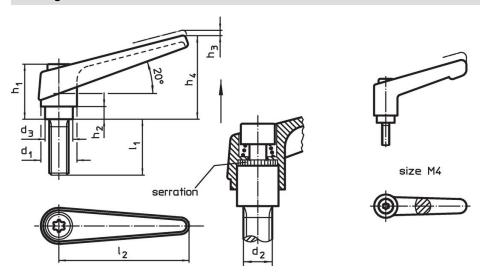

## **Drawing**

Halder, Inc.

## **Order information**

| Dimensions     |                |                |                |                |                |                |    |                | I  | Art. No.   |
|----------------|----------------|----------------|----------------|----------------|----------------|----------------|----|----------------|----|------------|
| d <sub>1</sub> | d <sub>2</sub> | I <sub>1</sub> | d <sub>3</sub> | h <sub>1</sub> | h <sub>2</sub> | h <sub>3</sub> | h₄ | l <sub>2</sub> | _  |            |
|                | [mm]           |                |                |                |                |                |    |                |    |            |
| black          |                |                |                |                |                |                |    |                |    |            |
| 14             | M5             | 16             | 10             | 24.5           | 4              | 3              | 35 | 45             | 36 | 24400.0054 |