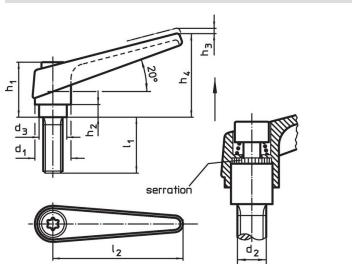

## Drawing

## **Order information**

| Dimensions     |                |                |                |                |                |                |      |                | <b>I</b> | Art. No.   |
|----------------|----------------|----------------|----------------|----------------|----------------|----------------|------|----------------|----------|------------|
| d <sub>1</sub> | d <sub>2</sub> | l <sub>1</sub> | d <sub>3</sub> | h <sub>1</sub> | h <sub>2</sub> | h <sub>3</sub> | h4   | I <sub>2</sub> | -        |            |
| [mm]           |                |                |                |                |                |                |      |                | [g]      |            |
| black          |                |                |                |                |                |                |      |                |          |            |
| 13             | M4             | 32             | 10             | 24.5           | 4              | 3.5            | 30.5 | 30             | 28       | 24400.0028 |