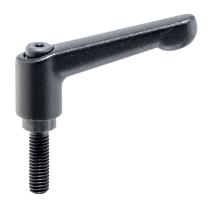

# Adjustable Clamping Levers • with screw 24400.0028

## **Product Description**

Adjustable clamping levers find versatile applications when the area of use is confined or a specific lever position is required.