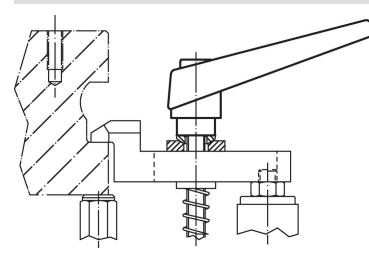

-----------|----------------|----------------|------|----------------|----------|------------|
| d <sub>1</sub> | d <sub>2</sub> | l <sub>1</sub> | d <sub>3</sub> | h <sub>1</sub> | h <sub>2</sub> | h <sub>3</sub> | h4   | I <sub>2</sub> | -        |            |
| [mm]           |                |                |                |                |                |                |      |                | [g]      |            |
| black          |                |                |                |                |                |                |      |                |          |            |
| 13             | M4             | 32             | 10             | 24.5           | 4              | 3.5            | 30.5 | 30             | 28       | 24400.0028 |

## **Application example**





## Compliance

## **RoHS compliant**

Contains lead - compliant according to exceptions 6a / 6b / 6c.

Contains SVHC substances >0,1% w/w Contains lead - SVHC list [REACH] as of 27.06.2024.

## **Contains Proposition 65 substances**

## 

Lead can cause cancer and reproductive harm from exposure https://www.P65Warnings.ca.gov/

## Free from Conflict Minerals

This product does not contain any substances designated as "conflict minerals" such as tantalum, tin, gold or tungsten from the Democratic Republic of Congo or adjacent countries.