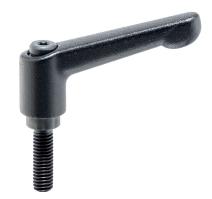

# **Product Description**

Adjustable clamping levers find versatile applications when the area of use is confined or a specific lever position is required.

### Operation

By lifting the lever the serrations are disengaged. The lever can be positioned by the serrations. On releasing the lever, the serrations are automatically re-engaged.