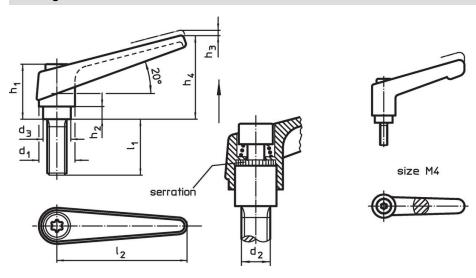

# **Drawing**

## **Order information**

|                | Dimensions     |                |                |                |                |                |                |                | I   | Art. No.   |
|----------------|----------------|----------------|----------------|----------------|----------------|----------------|----------------|----------------|-----|------------|
| d <sub>1</sub> | d <sub>2</sub> | I <sub>1</sub> | d <sub>3</sub> | h <sub>1</sub> | h <sub>2</sub> | h <sub>3</sub> | h <sub>4</sub> | l <sub>2</sub> |     |            |
|                |                | '              |                | [mm]           |                |                |                |                | [g] |            |
| black          |                |                |                |                |                |                |                |                |     | `          |
| 13             | M4             | 25             | 10             | 24.5           | 4              | 3.5            | 30.5           | 30             | 28  | 24400.0024 |