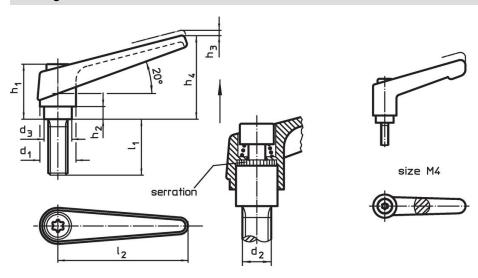

## **Drawing**

## **Order information**

|                | Dimensions     |                |                |                |                |                |                |                |     | Art. No.   |
|----------------|----------------|----------------|----------------|----------------|----------------|----------------|----------------|----------------|-----|------------|
| d <sub>1</sub> | d <sub>2</sub> | l <sub>1</sub> | d <sub>3</sub> | h <sub>1</sub> | h <sub>2</sub> | h <sub>3</sub> | h <sub>4</sub> | l <sub>2</sub> |     |            |
|                | [mm]           |                |                |                |                |                |                |                | [g] |            |
| black          |                |                |                |                |                |                |                |                |     |            |
| 13             | M4             | 20             | 10             | 24.5           | 4              | 3.5            | 30.5           | 30             | 28  | 24400.0020 |