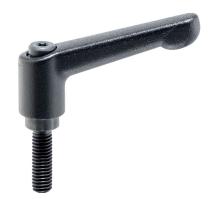

# Adjustable Clamping Levers • with screw

## **Product Description**

Adjustable clamping levers find versatile applications when the area of use is confined or a specific lever position is required.