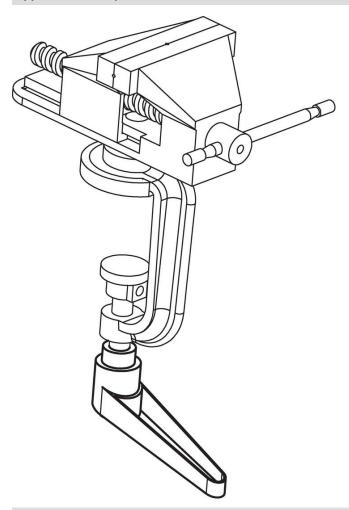

b>3</sub> | h <sub>1</sub> | h <sub>2</sub> | h <sub>3</sub> | h <sub>4</sub> | l <sub>2</sub> | t  | _   |            |
|                |       |                |                |                |                |                |                | ≥  |     |            |
| [mm]           |       |                |                |                |                |                |                |    | [g] |            |
| black          |       |                |                |                |                |                |                |    |     |            |
| 22             | M8    | 16             | 36             | 8              | 3.5            | 52             | 74             | 14 | 112 | 24390.0414 |



Page 1 of 2 Published on: 12.8.2024

# **Application example**



# Compliance

# **RoHS** compliant

Contains lead - compliant according to exceptions 6a / 6b / 6c.

#### Contains SVHC substances >0,1% w/w

Contains lead - SVHC list [REACH] as of 27.06.2024.

#### **Contains Proposition 65 substances**



Lead can cause cancer and reproductive harm from exposure https://www.P65Warnings.ca.gov/

#### **Free from Conflict Minerals**

This product does not contain any substances designated as "conflict minerals" such as tantalum, tin, gold or tungsten from the Democratic Republic of Congo or adjacent countries.



www.halderusa.com Page 2 of 2
Published on: 12.8.2024

Halder, Inc.