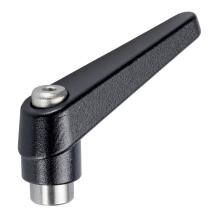

### **Product Description**

Adjustable clamping levers with rust-proof inner parts. Suitable for multiple applications, e.g. medical environments, chemical industry, and so on.

#### Lever

· Zinc die-cast, plastic coated, black, similar to RAL 9005, matt structure

#### Operation

By lifting the lever the serrations are disengaged. The lever can be positioned by the serrations. On releasing the lever, the serrations are automatically re-engaged.