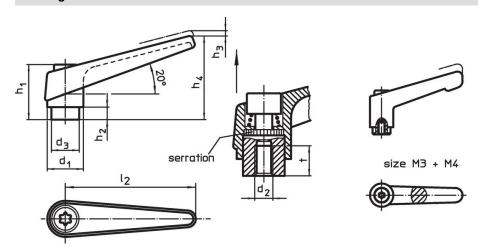

#### **Drawing**

Halder, Inc.

#### **Order information**

| Dimensions     |       |                |                |                |                |                |                |    | ă.  | Art. No.   |
|----------------|-------|----------------|----------------|----------------|----------------|----------------|----------------|----|-----|------------|
| d <sub>1</sub> | $d_2$ | d <sub>3</sub> | h <sub>1</sub> | h <sub>2</sub> | h <sub>3</sub> | h <sub>4</sub> | l <sub>2</sub> | t  | _   |            |
|                |       |                |                |                |                |                |                | ≥  |     |            |
| [mm]           |       |                |                |                |                |                |                |    | [g] |            |
| black          |       |                |                |                |                |                |                |    |     |            |
| 22             | M8    | 16             | 36             | 8              | 3.5            | 52             | 74             | 14 | 112 | 24390.0414 |