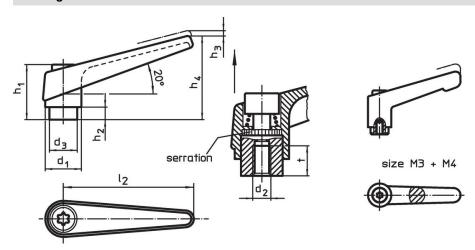

# **Drawing**

Halder, Inc.

# **Order information**

| Dimensions     |       |                |                |                |                |                |                |   | I   | Art. No. |
|----------------|-------|----------------|----------------|----------------|----------------|----------------|----------------|---|-----|----------|
| d <sub>1</sub> | $d_2$ | d <sub>3</sub> | h <sub>1</sub> | h <sub>2</sub> | h <sub>3</sub> | h <sub>4</sub> | l <sub>2</sub> | t | _   |          |
|                |       |                |                |                |                |                |                | ≥ |     |          |
| [mm]           |       |                |                |                |                |                |                |   | [9] |          |
|                |       |                |                |                |                |                |                |   | rai |          |
| orange         |       |                |                |                |                |                |                |   | [9] |          |