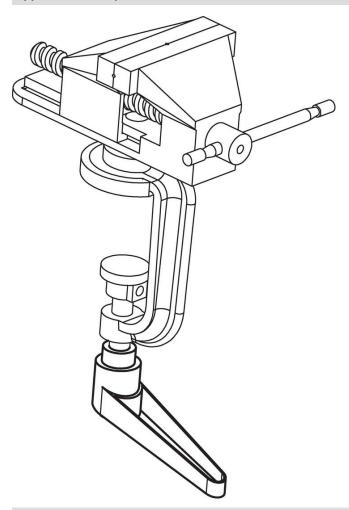

</sub> | h <sub>1</sub> | h <sub>2</sub> | h <sub>3</sub> | h <sub>4</sub> | l <sub>2</sub> | t | _   |          |
|                |       |                |                |                |                |                |                | ≥ |     |          |
| [mm]           |       |                |                |                |                |                |                |   | [9] |          |
|                |       |                |                |                |                |                |                |   | rai |          |
| orange         |       |                |                |                |                |                |                |   | [9] |          |



www.halderusa.com Page 1 of 2 Published on: 12.8.2024

# **Application example**



# Compliance

# **RoHS** compliant

Contains lead - compliant according to exceptions 6a / 6b / 6c.

# Contains SVHC substances >0,1% w/w

Contains lead - SVHC list [REACH] as of 27.06.2024.

# **Contains Proposition 65 substances**



Lead can cause cancer and reproductive harm from exposure https://www.P65Warnings.ca.gov/

#### **Free from Conflict Minerals**

This product does not contain any substances designated as "conflict minerals" such as tantalum, tin, gold or tungsten from the Democratic Republic of Congo or adjacent countries.



www.halderusa.com Page 2 of 2
Published on: 12.8.2024

Halder, Inc.