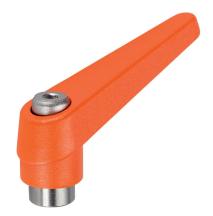

# **Product Description**

Adjustable clamping levers with rust-proof inner parts. Suitable for multiple applications, e.g. medical environments, chemical industry, and so on.

#### Lever

· Zinc die-cast, plastic coated, orange similar to RAL 2004, matt structure

#### Threaded part

Stainless steel 1.4305

#### Inner parts

· Stainless steel 1.4305