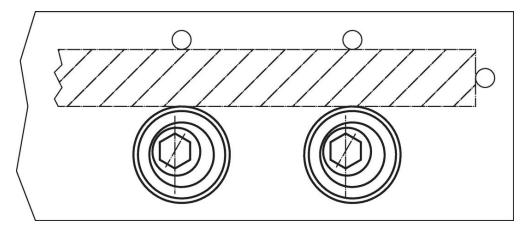

ensions     |                |     |                |   | Α    | ws   | Clamping | Tightening | I   | Art. No.   |
|----------------|----------------|-----|----------------|---|------|------|----------|------------|-----|------------|
| d <sub>1</sub> | d <sub>2</sub> | h₁  | h <sub>2</sub> | s |      |      | force    | torque     | _   |            |
|                |                |     |                |   |      |      | max.     | max.       |     |            |
| [mm]           |                |     |                |   | [mm] | [mm] | [kN]     | [Nm]       | [g] |            |
| M12            | 25.4           | 9.6 | 22.5           | 2 | 12.7 | 8    | 17.8     | 88         | 41  | 23270.0212 |



Page 1 of 2 www.halderusa.com Published on: 28.4.2024

# **Application example**



# Compliance

Compliant according to Directive 2011/65/EU and Directive 2015/863.

No SVHC substances with more than 0.1% w/w contained - SVHC list [REACH] as of 23.01.2024.

No Proposition 65 substances included. https://www.P65Warnings.ca.gov/



www.halderusa.com Page 2 of 2
Published on: 28.4.2024