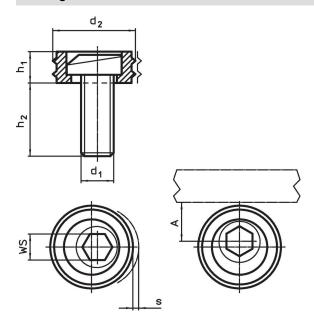

# **Drawing**

Halder, Inc.

### **Order information**

| Dimensions     |                |     |                |   | Α    | ws   | Clamping | Tightening | I   | Art. No.   |
|----------------|----------------|-----|----------------|---|------|------|----------|------------|-----|------------|
| d <sub>1</sub> | d <sub>2</sub> | h₁  | h <sub>2</sub> | s |      |      | force    | torque     | _   |            |
|                |                |     |                |   |      |      | max.     | max.       |     |            |
| [mm]           |                |     |                |   | [mm] | [mm] | [kN]     | [Nm]       | [g] |            |
| M12            | 25.4           | 9.6 | 22.5           | 2 | 12.7 | 8    | 17.8     | 88         | 41  | 23270.0212 |