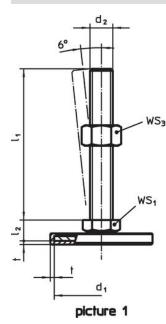

# Order information

| Dimensions       |                |      |                |   | WS <sub>1</sub> | WS <sub>3</sub> | <b>I</b> | Art. No. |
|------------------|----------------|------|----------------|---|-----------------|-----------------|----------|----------|
| d <sub>1</sub>   | d <sub>2</sub> | l I1 | I <sub>2</sub> | t |                 |                 | -        |          |
|                  |                | [mm] |                |   | [mm]            | [mm]            | [0]      |          |
|                  |                | []   |                |   | Luuul           | Luuul           | [g]      |          |
| with screw – pic | ture 1, Steel  | []   |                |   | []              | լոույ           | [8]      |          |