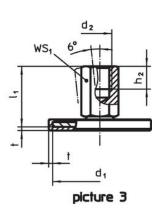

# Order information

| Dimensions       |                |      |                |   | WS <sub>1</sub> | WS <sub>3</sub> | <b>I</b> | Art. No. |
|------------------|----------------|------|----------------|---|-----------------|-----------------|----------|----------|
| d <sub>1</sub>   | d <sub>2</sub> | l I1 | I <sub>2</sub> | t |                 |                 | -        |          |
|                  |                | [mm] |                |   | [mm]            | [mm]            | [0]      |          |
|                  |                | []   |                |   | Luuul           | Luuul           | [g]      |          |
| with screw – pic | ture 1, Steel  | []   |                |   | []              | լոույ           | [8]      |          |