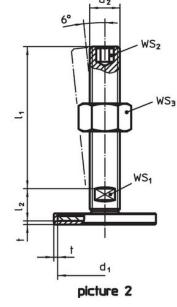

# Order information

| Dimensions       |                |      |                |   | WS <sub>1</sub> | WS <sub>3</sub> | <b>I</b> | Art. No. |
|------------------|----------------|------|----------------|---|-----------------|-----------------|----------|----------|
| d <sub>1</sub>   | d <sub>2</sub> | l I1 | I <sub>2</sub> | t |                 |                 | -        |          |
|                  |                | [mm] |                |   | [mm]            | [mm]            | [0]      |          |
|                  |                | []   |                |   | Luuul           | Luuul           | [g]      |          |
| with screw – pic | ture 1, Steel  | []   |                |   | []              | լոույ           | [8]      |          |