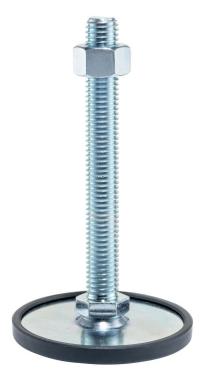

# **Product Description**

The support legs are universally usable as adjustable legs.

In this version with a rubber cap, sensitive support surfaces are protected, and slipping is prevented.

The plate is screwed to the threaded pin and nut by a stainless steel fastening screw, and is also glued.