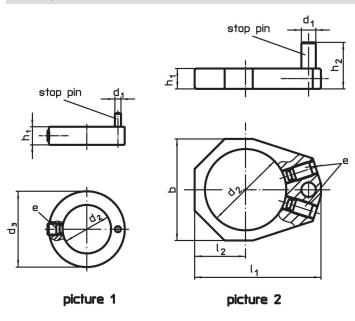

## **Drawing**

Halder, Inc.

#### **Order information**

| Dimensions                                 |                |                |                |                |                |    |            | For down-thrust clamp  | I   | Art. No.   |
|--------------------------------------------|----------------|----------------|----------------|----------------|----------------|----|------------|------------------------|-----|------------|
| h <sub>1</sub>                             | h <sub>2</sub> | d <sub>1</sub> | d <sub>2</sub> | l <sub>1</sub> | l <sub>2</sub> | b  | e          |                        |     |            |
| [mm]                                       |                |                |                |                |                |    |            |                        | [g] |            |
| for down-thrust clamps size 60 – picture 2 |                |                |                |                |                |    |            |                        |     |            |
| 10                                         | 20             | 8              | 40             | 66.5           | 27.5           | 56 | 22760.0064 | 23310.0065, 23310.0067 | 151 | 23310.0360 |