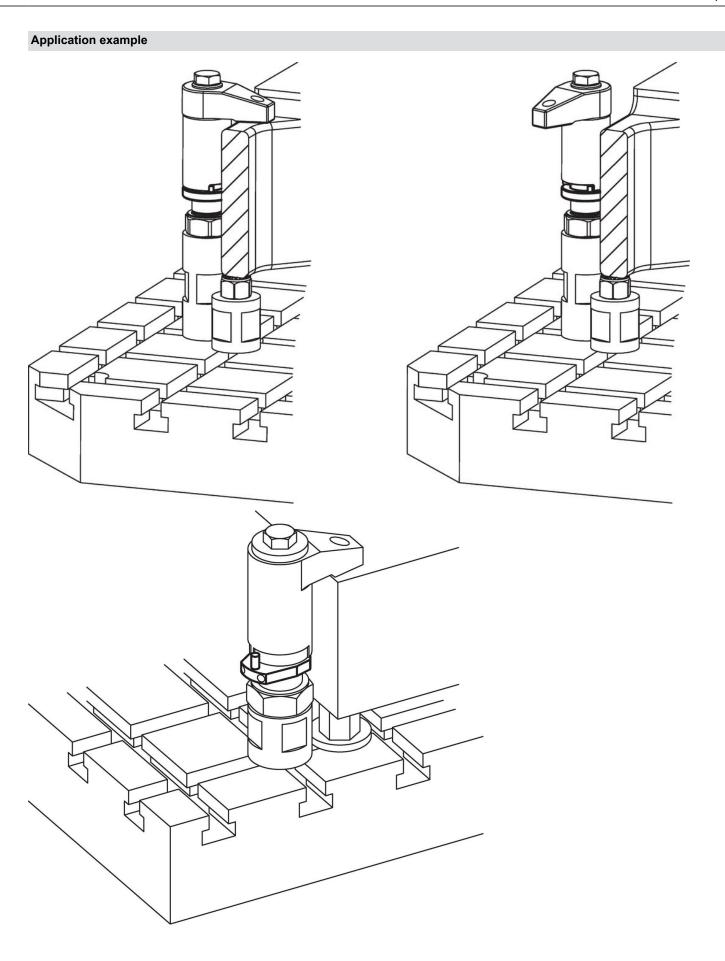

## **Product Description**

After aligning, the clamp positioning ring is fitted on the spindle with the effect, that repeated clamping is always exactly on the same point. The positioning ring is adjustable 360° on the down-thrust clamp. After mounting, the clamping claw can swing 110° to the left or right (only for the swiveling versions).

## **Assembly**

Before mounting the positioning ring, pull-off the clamping claw of down-thrust clamp.