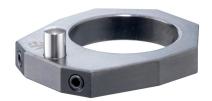

## **Product Description**

After aligning, the clamp positioning ring is fitted on the spindle with the effect, that repeated clamping is always exactly on the same point. The positioning ring is adjustable 360° on the down-thrust clamp. After mounting, the clamping claw can swing 110° to the left or right (only for the swiveling versions).

#### **Order information**

| Dimensions                                 |                |                |                |                |                |    |            | For down-thrust clamp  | I   | Art. No.   |
|--------------------------------------------|----------------|----------------|----------------|----------------|----------------|----|------------|------------------------|-----|------------|
| h <sub>1</sub>                             | h <sub>2</sub> | d <sub>1</sub> | d <sub>2</sub> | l <sub>1</sub> | l <sub>2</sub> | b  | e          |                        |     |            |
| [mm]                                       |                |                |                |                |                |    |            |                        | [g] |            |
| for down-thrust clamps size 60 – picture 2 |                |                |                |                |                |    |            |                        |     |            |
| 10                                         | 20             | 8              | 40             | 66.5           | 27.5           | 56 | 22760.0064 | 23310.0065, 23310.0067 | 151 | 23310.0360 |